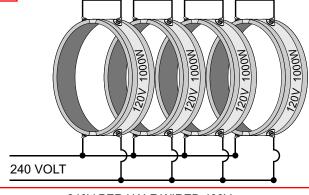

## **PARALLEL WIRING:**

Industrial Heaters, Sensors & Controls

120 VOLTS PER HALF

120V PER HALF WIRED 120V **120 VOLT** 

CAUTION: follow equipment manufacturers instructions when working on any electrical items, (wiring, controls, heater bands, cartridge heaters, etc.,.)

## 2 PC. HEATER BAND WIRING

240 VOLTS PER HALF

2 PC BAND RATED 240V 1000W. EACH HALF IS 120V 500W. WIRE EACH HALF IN PARALLEL.

2 PC BAND RATED 240V 1000W. EACH HALF IS 120V 500W. WIRE EACH HALF IN SERIES.