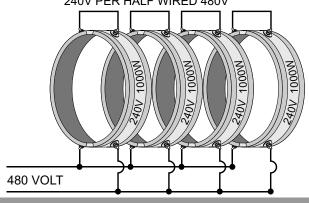

## **SERIES WIRING:**

120V PER HALF WIRED 240V

240V PER HALF WIRED 240V

240V PER HALF WIRED 480V

Proheat Inc. P.O. Box 48 LaGrange, KY 40031 502-222-1402 fx: 502-222-0714 www.proheatinc.com

2 PC BAND RATED 480V 1000W. EACH HALF IS 240V 500W. WIRE EACH HALF IN PARALLEL.

2 PC BAND RATED 480V 1000W. EACH HALF IS 240V 500W. WIRE EACH HALF IN SERIES.