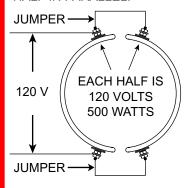

## 2 PC. HEATER BAND WIRING

240 VOLTS PER HALF

2 PC BAND RATED 240V 1000W. EACH HALF IS 120V 500W. WIRE EACH HALF IN PARALLEL.

2 PC BAND RATED 240V 1000W. EACH HALF IS 120V 500W. WIRE EACH HALF IN SERIES.

## **PARALLEL WIRING:**

Industrial Heaters, Sensors & Controls

120 VOLTS PER HALF

120V PER HALF WIRED 120V **120 VOLT** 

CAUTION: follow equipment manufacturers instructions when working on any electrical items, (wiring, controls, heater bands, cartridge heaters, etc.,.)