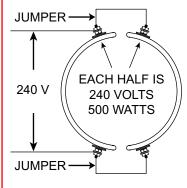

2 PC BAND RATED 480V 1000W. EACH HALF IS 240V 500W. WIRE EACH HALF IN PARALLEL.

2 PC BAND RATED 480V 1000W. EACH HALF IS 240V 500W. WIRE EACH HALF IN SERIES.

## **SERIES WIRING:**

120V PER HALF WIRED 240V

240V PER HALF WIRED 240V

240V PER HALF WIRED 480V

Proheat Inc. P.O. Box 48 LaGrange, KY 40031 502-222-1402 fx: 502-222-0714 www.proheatinc.com