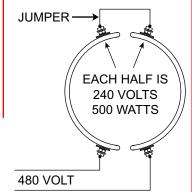

2 PC BAND RATED 480V 1000W. EACH HALF IS 240V 500W. WIRE EACH HALF IN PARALLEL.

2 PC BAND RATED 480V 1000W. EACH HALF IS 240V 500W. WIRE EACH HALF IN SERIES.

## **SERIES WIRING:**

120V PER HALF WIRED 240V

240V PER HALF WIRED 240V

240V PER HALF WIRED 480V

Proheat Inc. P.O. Box 48 LaGrange, KY 40031 502-222-1402 fx: 502-222-0714 www.proheatinc.com