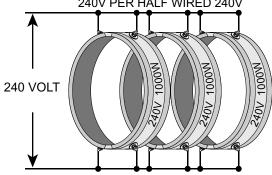

## **SERIES WIRING:**

120V PER HALF WIRED 240V

240V PER HALF WIRED 240V

240V PER HALF WIRED 480V

Proheat Inc. P.O. Box 48 LaGrange, KY 40031 502-222-1402 fx: 502-222-0714 www.proheatinc.com

## 2 PC. HEATER BAND WIRING

240 VOLTS PER HALF

2 PC BAND RATED 240V 1000W. EACH HALF IS 120V 500W. WIRE EACH HALF IN PARALLEL.

2 PC BAND RATED 240V 1000W. EACH HALF IS 120V 500W. WIRE EACH HALF IN SERIES.