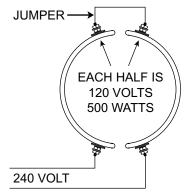

## 2 PC. HEATER BAND WIRING

240 VOLTS PER HALF

2 PC BAND RATED 240V 1000W. EACH HALF IS 120V 500W. WIRE EACH HALF IN PARALLEL.

2 PC BAND RATED 240V 1000W. EACH HALF IS 120V 500W. WIRE EACH HALF IN SERIES.

## **SERIES WIRING:**

120V PER HALF WIRED 240V

240V PER HALF WIRED 240V

240V PER HALF WIRED 480V

Proheat Inc. P.O. Box 48 LaGrange, KY 40031 502-222-1402 fx: 502-222-0714 www.proheatinc.com